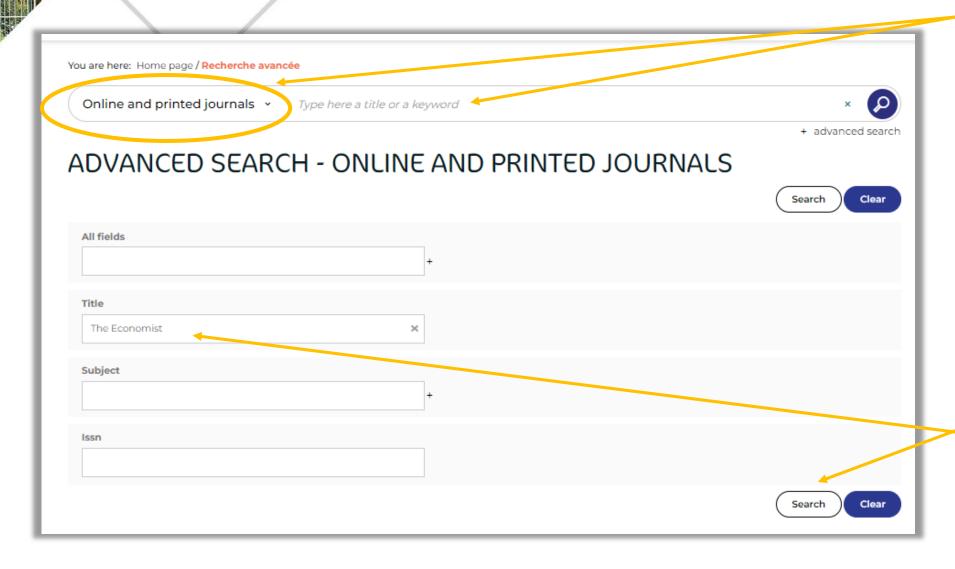

### 1<sup>st</sup> option :

Select Online and printed journals in the drop down menu

Type a word from the title or a keyword

**Too many results?** 

2<sup>nd</sup> option:

Type the exact title of the periodical