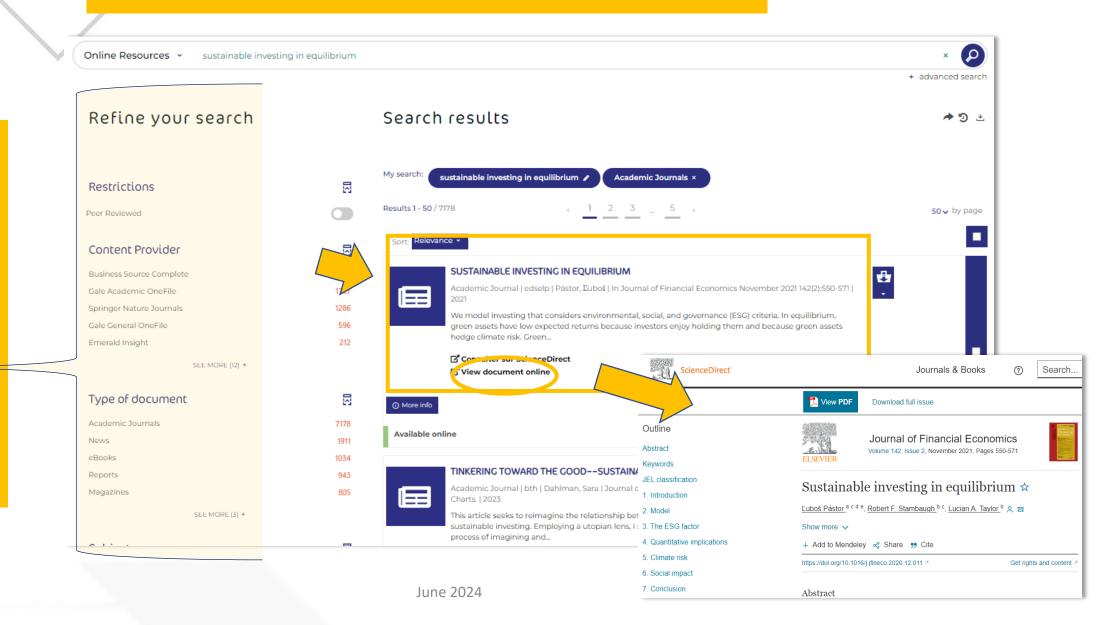

# 2 - Select *Online resources*Type words of the title, keyword, author Or Use the *Advanced search* form

| to a second seco |                     |                   |
|--------------------------------------------------------------------------------------------------------------------------------------------------------------------------------------------------------------------------------------------------------------------------------------------------------------------------------------------------------------------------------------------------------------------------------------------------------------------------------------------------------------------------------------------------------------------------------------------------------------------------------------------------------------------------------------------------------------------------------------------------------------------------------------------------------------------------------------------------------------------------------------------------------------------------------------------------------------------------------------------------------------------------------------------------------------------------------------------------------------------------------------------------------------------------------------------------------------------------------------------------------------------------------------------------------------------------------------------------------------------------------------------------------------------------------------------------------------------------------------------------------------------------------------------------------------------------------------------------------------------------------------------------------------------------------------------------------------------------------------------------------------------------------------------------------------------------------------------------------------------------------------------------------------------------------------------------------------------------------------------------------------------------------------------------------------------------------------------------------------------------------|---------------------|-------------------|
| Online Resources   sustainable inves                                                                                                                                                                                                                                                                                                                                                                                                                                                                                                                                                                                                                                                                                                                                                                                                                                                                                                                                                                                                                                                                                                                                                                                                                                                                                                                                                                                                                                                                                                                                                                                                                                                                                                                                                                                                                                                                                                                                                                                                                                                                                           | ting in equilibrium | × 2               |
| ADVANCED SEARCH -                                                                                                                                                                                                                                                                                                                                                                                                                                                                                                                                                                                                                                                                                                                                                                                                                                                                                                                                                                                                                                                                                                                                                                                                                                                                                                                                                                                                                                                                                                                                                                                                                                                                                                                                                                                                                                                                                                                                                                                                                                                                                                              | ONLINE RESOURCE     | + advanced search |
|                                                                                                                                                                                                                                                                                                                                                                                                                                                                                                                                                                                                                                                                                                                                                                                                                                                                                                                                                                                                                                                                                                                                                                                                                                                                                                                                                                                                                                                                                                                                                                                                                                                                                                                                                                                                                                                                                                                                                                                                                                                                                                                                | /                   | Search Clear      |
| All fields                                                                                                                                                                                                                                                                                                                                                                                                                                                                                                                                                                                                                                                                                                                                                                                                                                                                                                                                                                                                                                                                                                                                                                                                                                                                                                                                                                                                                                                                                                                                                                                                                                                                                                                                                                                                                                                                                                                                                                                                                                                                                                                     | +                   |                   |
| Title                                                                                                                                                                                                                                                                                                                                                                                                                                                                                                                                                                                                                                                                                                                                                                                                                                                                                                                                                                                                                                                                                                                                                                                                                                                                                                                                                                                                                                                                                                                                                                                                                                                                                                                                                                                                                                                                                                                                                                                                                                                                                                                          | +                   |                   |
| Author                                                                                                                                                                                                                                                                                                                                                                                                                                                                                                                                                                                                                                                                                                                                                                                                                                                                                                                                                                                                                                                                                                                                                                                                                                                                                                                                                                                                                                                                                                                                                                                                                                                                                                                                                                                                                                                                                                                                                                                                                                                                                                                         | +                   |                   |
| Subject                                                                                                                                                                                                                                                                                                                                                                                                                                                                                                                                                                                                                                                                                                                                                                                                                                                                                                                                                                                                                                                                                                                                                                                                                                                                                                                                                                                                                                                                                                                                                                                                                                                                                                                                                                                                                                                                                                                                                                                                                                                                                                                        | +                   |                   |
| ISSN                                                                                                                                                                                                                                                                                                                                                                                                                                                                                                                                                                                                                                                                                                                                                                                                                                                                                                                                                                                                                                                                                                                                                                                                                                                                                                                                                                                                                                                                                                                                                                                                                                                                                                                                                                                                                                                                                                                                                                                                                                                                                                                           |                     |                   |
| ISBN                                                                                                                                                                                                                                                                                                                                                                                                                                                                                                                                                                                                                                                                                                                                                                                                                                                                                                                                                                                                                                                                                                                                                                                                                                                                                                                                                                                                                                                                                                                                                                                                                                                                                                                                                                                                                                                                                                                                                                                                                                                                                                                           |                     |                   |
|                                                                                                                                                                                                                                                                                                                                                                                                                                                                                                                                                                                                                                                                                                                                                                                                                                                                                                                                                                                                                                                                                                                                                                                                                                                                                                                                                                                                                                                                                                                                                                                                                                                                                                                                                                                                                                                                                                                                                                                                                                                                                                                                |                     | Search Clear      |

### 3 - Click on View document online

When carrying out your searches, remember to refine the results using the filters: document type, keywords, dates, language...