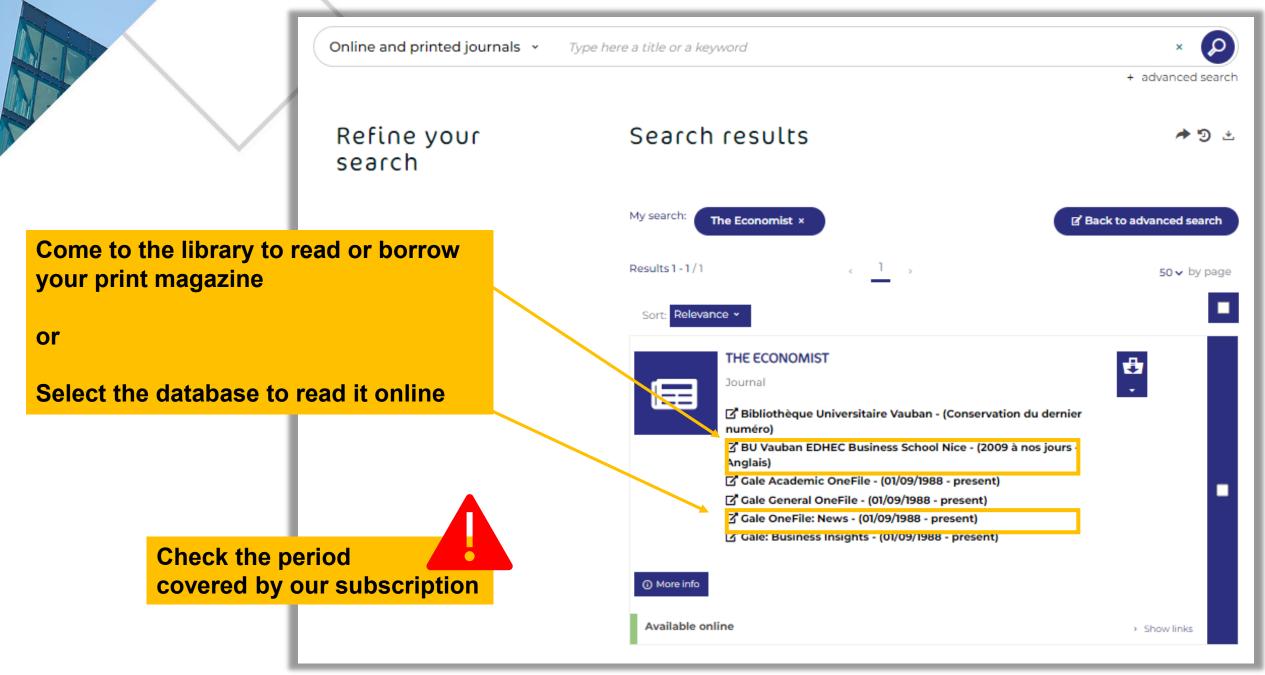

### 3 - Click on View document online

When carrying out your searches, remember to refine the results using the filters: document type, keywords, dates, language...